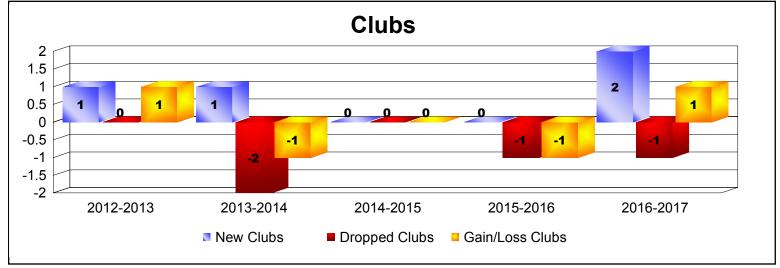

District 33 Y

As of June 2017 Cumulative

| Year      | New<br>Clubs | Dropped<br>Clubs | Gain/<br>Loss<br>Clubs | New<br>Members | Charter<br>Members | Reinstate<br>Members | Transfer<br>Members | Total<br>Member<br>Added | Total<br>Members<br>Dropped | Gain/<br>Loss<br>Members |
|-----------|--------------|------------------|------------------------|----------------|--------------------|----------------------|---------------------|--------------------------|-----------------------------|--------------------------|
| 2012-2013 | 1            | 0                | 1                      | 107            | 24                 | 11                   | 4                   | 146                      | -188                        | -42                      |
| 2013-2014 | 1            | -2               | -1                     | 144            | 23                 | 9                    | 8                   | 184                      | -156                        | 28                       |
| 2014-2015 | 0            | 0                | 0                      | 124            | 0                  | 10                   | 3                   | 137                      | -174                        | -37                      |
| 2015-2016 | 0            | -1               | -1                     | 126            | 1                  | 5                    | 2                   | 134                      | -175                        | -41                      |
| 2016-2017 | 2            | -1               | 1                      | 101            | 68                 | 23                   | 5                   | 197                      | -152                        | 45                       |
| Average   | 1            | -1               | 0                      | 120            | 23                 | 12                   | 4                   | 160                      | -169                        | -9                       |