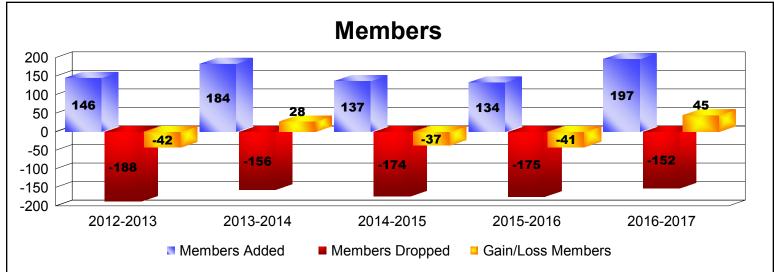

District 33 Y

As of June 2017 Cumulative

| Year      | New<br>Clubs | Dropped<br>Clubs | Gain/<br>Loss<br>Clubs | New<br>Members | Charter<br>Members | Reinstate<br>Members | Transfer<br>Members | Total<br>Member<br>Added | Total<br>Members<br>Dropped | Gain/<br>Loss<br>Members |
|-----------|--------------|------------------|------------------------|----------------|--------------------|----------------------|---------------------|--------------------------|-----------------------------|--------------------------|
| 2012-2013 | 1            | 0                | 1                      | 107            | 24                 | 11                   | 4                   | 146                      | -188                        | -42                      |
| 2013-2014 | 1            | -2               | -1                     | 144            | 23                 | 9                    | 8                   | 184                      | -156                        | 28                       |
| 2014-2015 | 0            | 0                | 0                      | 124            | 0                  | 10                   | 3                   | 137                      | -174                        | -37                      |
| 2015-2016 | 0            | -1               | -1                     | 126            | 1                  | 5                    | 2                   | 134                      | -175                        | -41                      |
| 2016-2017 | 2            | -1               | 1                      | 101            | 68                 | 23                   | 5                   | 197                      | -152                        | 45                       |
| Average   | 1            | -1               | 0                      | 120            | 23                 | 12                   | 4                   | 160                      | -169                        | -9                       |