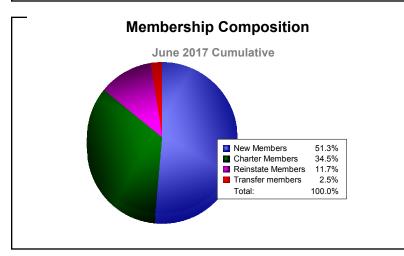

District 33 Y

As of June 2017 Cumulative

| Year      | New<br>Clubs | Dropped<br>Clubs | Gain/<br>Loss<br>Clubs | New<br>Members | Charter<br>Members | Reinstate<br>Members | Transfer<br>Members | Total<br>Member<br>Added | Total<br>Members<br>Dropped | Gain/<br>Loss<br>Members |
|-----------|--------------|------------------|------------------------|----------------|--------------------|----------------------|---------------------|--------------------------|-----------------------------|--------------------------|
| 2012-2013 | 1            | 0                | 1                      | 107            | 24                 | 11                   | 4                   | 146                      | -188                        | -42                      |
| 2013-2014 | 1            | -2               | -1                     | 144            | 23                 | 9                    | 8                   | 184                      | -156                        | 28                       |
| 2014-2015 | 0            | 0                | 0                      | 124            | 0                  | 10                   | 3                   | 137                      | -174                        | -37                      |
| 2015-2016 | 0            | -1               | -1                     | 126            | 1                  | 5                    | 2                   | 134                      | -175                        | -41                      |
| 2016-2017 | 2            | -1               | 1                      | 101            | 68                 | 23                   | 5                   | 197                      | -152                        | 45                       |
| Average   | 1            | -1               | 0                      | 120            | 23                 | 12                   | 4                   | 160                      | -169                        | -9                       |